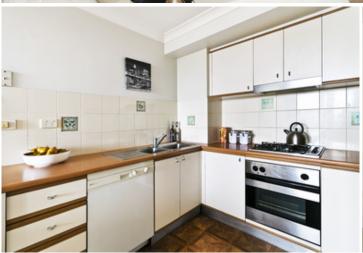

Generous open plan lounge & dining area Gas kitchen w stainless steel appliances Spacious bedroom w large built-in robes Bathroom w tub & separate laundry w dryer Large internal facing balcony w complex views Secure car space & ample visitor parking