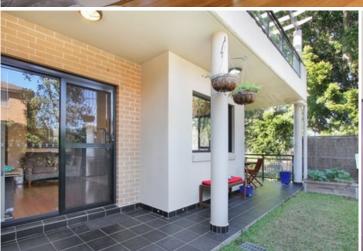

Light filled open plan lounge & dining area Large tiled entertainers courtyard w garden Designer gas kitchen w stainless steel appliances Main bedroom w built-in robes & stylish ensuite Spacious second bedroom w built-in robes Modern bathroom w tub & separate laundry Hardwood bamboo flooring & high ceilings Intercom access & security screens throughout Undercover secure lock-up garage