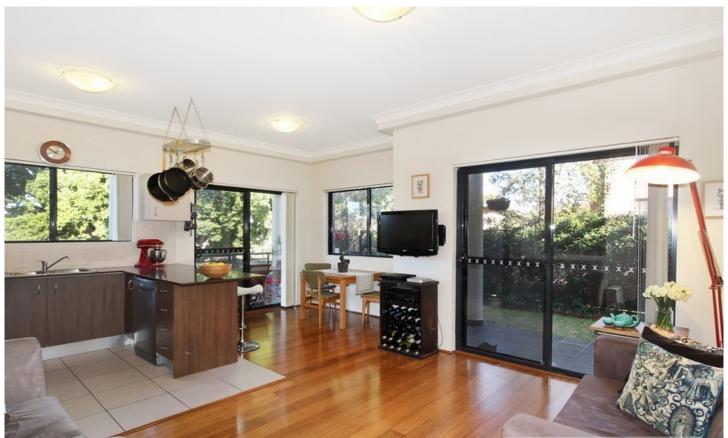

## **HOLDING FEE TAKEN**

Quietly positioned at the rear of a well-maintained security complex, this light filled two bedroom, two bathroom apartment offers a secluded and private garden lifestyle with an abundance of both indoor and outdoor space.

Light filled open plan lounge & dining area Large tiled entertainers courtyard w garden Designer gas kitchen w stainless steel appliances Main bedroom w built-in robes & stylish ensuite Spacious second bedroom w built-in robes Modern bathroom w tub & separate laundry Hardwood bamboo flooring & high ceilings Intercom access & security screens throughout Undercover secure lock-up garage