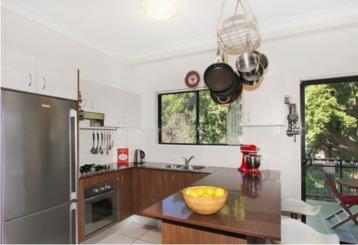

Light filled open plan lounge & dining area Large tiled entertainers courtyard w garden Designer gas kitchen w stainless steel appliances Main bedroom w built-in robes & stylish ensuite Spacious second bedroom w built-in robes Modern bathroom w tub & separate laundry Hardwood bamboo flooring & high ceilings Intercom access & security screens throughout Undercover secure lock-up garage