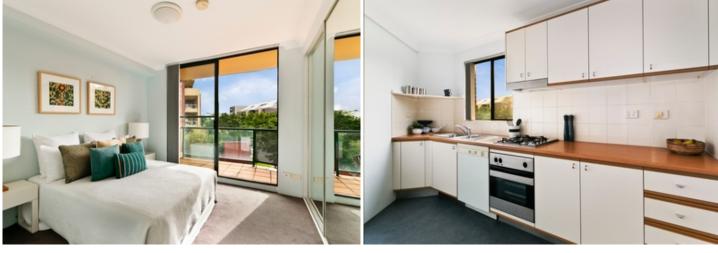

Generous open plan lounge & dining area Modern gas kitchen w stainless steel appliances Spacious bedroom w built-in robes & balcony access Stylish bathroom & separate laundry w dryer Light filled entertainers balcony w leafy outlook Air conditioning & generous storage space Secure car space & ample visitor parking