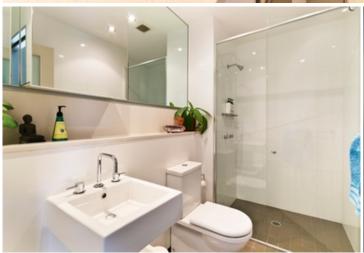

Generous open plan lounge & dining area Designer gas kitchen w stainless steel appliances Spacious bedroom w built-in robes & balcony access Stylish modern bathroom & internal laundry w dryer Entertainers' balcony w views over the complex Separate study alcove perfect for home office Air conditioning & generous storage space