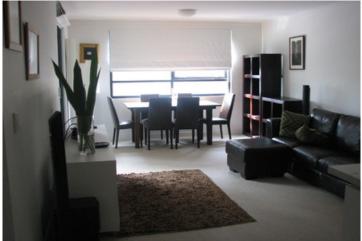

Generous open plan lounge & dining area Designer gas kitchen w stainless steel appliances Spacious bedroom w built-in robes & balcony access Stylish modern bathroom & internal laundry w dryer Entertainers' balcony w views over the complex Separate study alcove perfect for home office Air conditioning & generous storage space