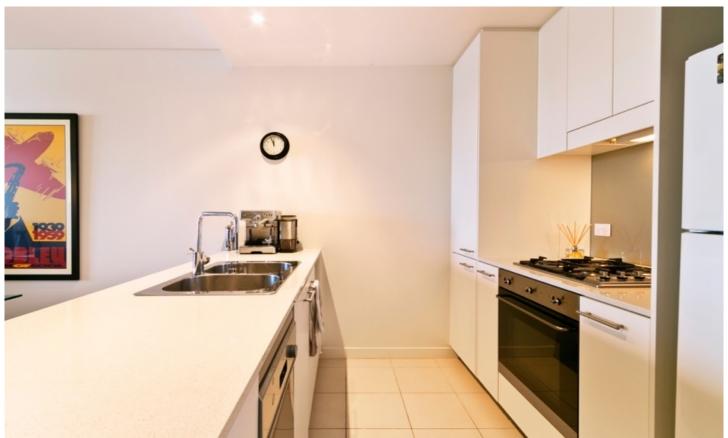

Generous open plan lounge & dining area Designer gas kitchen w stainless steel appliances Spacious bedroom w built-in robes & balcony access Stylish modern bathroom & internal laundry w dryer Entertainers' balcony w views over the complex Separate study alcove perfect for home office Air conditioning & generous storage space