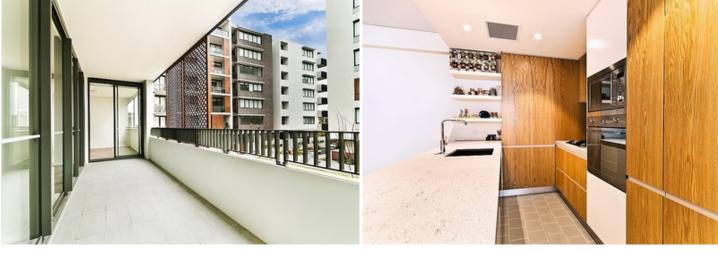

Light filled open plan lounge & dining area Gourmet gas kitchen w European appliances including fridge Master bedroom w walk-in robe, ensuite & terrace access Generous second bedroom w floor to ceiling built-ins Separate study/media area & ample storage space Stylish bathroom & internal laundry w washer & dryer Air conditioning & security building w video intercom access Entertainers' balcony w views over the complex gardens Secure car space, visitor parking & additional storage cage