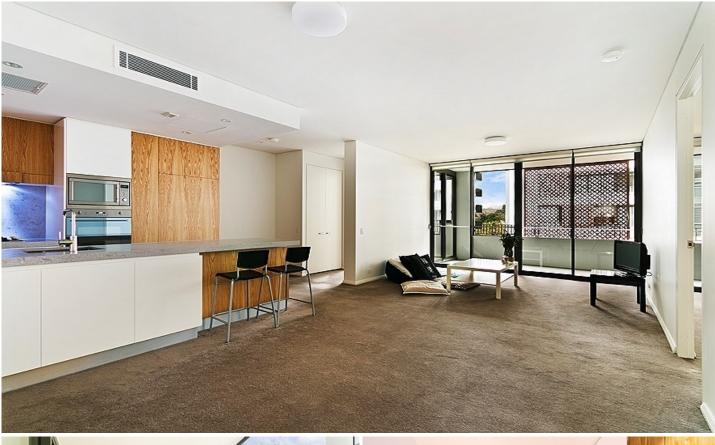

Light filled open plan lounge & dining area Gourmet gas kitchen w European appliances including fridge Master bedroom w walk-in robe, ensuite & terrace access Generous second bedroom w floor to ceiling built-ins Separate study/media area & ample storage space Stylish bathroom & internal laundry w washer & dryer Air conditioning & security building w video intercom access Entertainers' balcony w views over the complex gardens Secure car space, visitor parking & additional storage cage