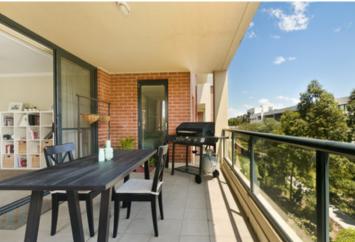

Oversized open plan lounge & dining area
Designer gas kitchen w stainless steel appliances
Large main bedroom w built-in robes & ensuite
Full length balcony perfect for entertaining
Generous second bedroom w built-in robes
Stylish bathroom w tub & separate laundry w dryer
Study alcove area & ample storage space throughout
Secure car space & ample visitor parking