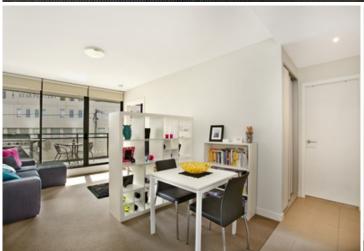

Light-filled open plan lounge & dining area
Oversized alfresco balcony perfect for entertaining
Designer gas kitchen w stainless steel SMEG appliances
Double bedroom w built-in robes & balcony access
Stylish bathroom w separate laundry & washer/dryer
Additional oversized storage cage in basement
Air conditioning & ample secure visitor parking
Secure building w video intercom & lift access