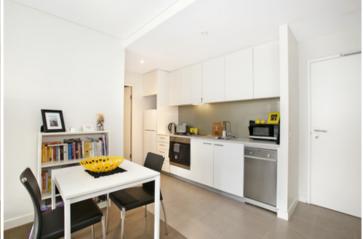

Light-filled open plan lounge & dining area
Oversized alfresco balcony perfect for entertaining
Designer gas kitchen w stainless steel SMEG appliances
Double bedroom w built-in robes & balcony access
Stylish bathroom w separate laundry & washer/dryer
Additional oversized storage cage in basement
Air conditioning & ample secure visitor parking
Secure building w video intercom & lift access