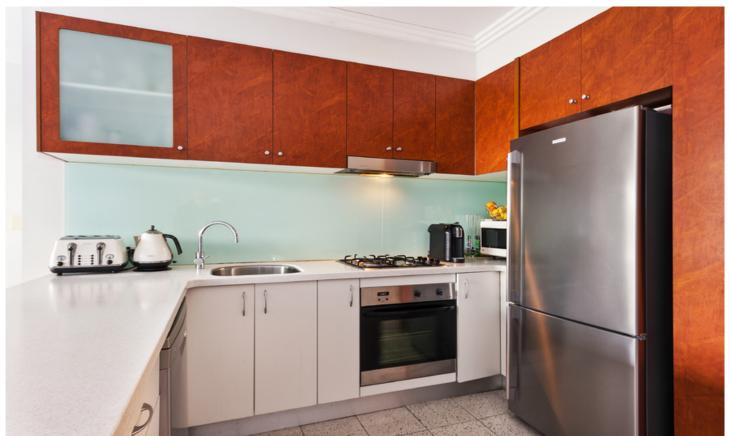

Light filled open plan lounge & dining area
Designer gas kitchen w stainless steel appliances
Large bedroom w built-in robes & balcony access
Stylish bathroom w tub & internal laundry w dryer
Separate study area perfect for home office
Air conditioning & generous storage space
Entertainers balcony w leafy complex views
Secure car space & ample visitor parking