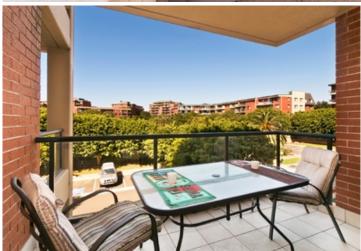

Light filled open plan lounge & dining area
Designer gas kitchen w stainless steel appliances
Large bedroom w built-in robes & balcony access
Stylish bathroom w tub & internal laundry w dryer
Separate study area perfect for home office
Air conditioning & generous storage space
Entertainers balcony w leafy complex views
Secure car space & ample visitor parking