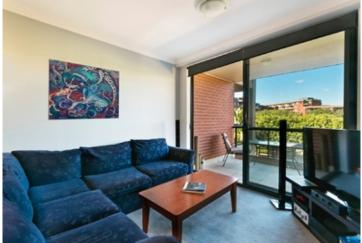

Light filled open plan lounge & dining area
Designer gas kitchen w stainless steel appliances
Large bedroom w built-in robes & balcony access
Stylish bathroom w tub & internal laundry w dryer
Separate study area perfect for home office
Air conditioning & generous storage space
Entertainers balcony w leafy complex views
Secure car space & ample visitor parking