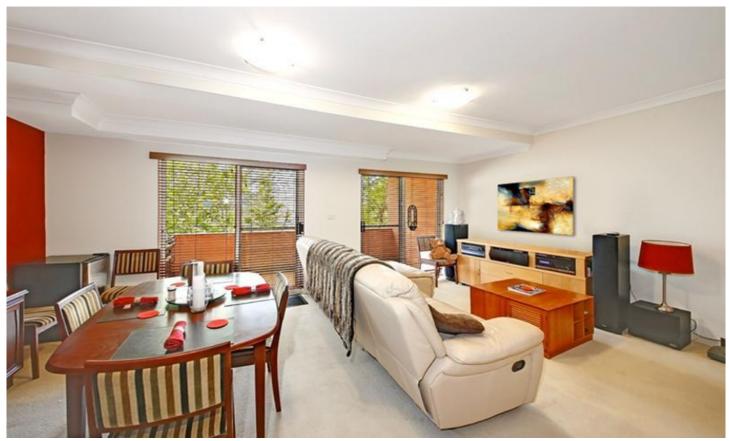

Oversized open plan lounge & dining area Modern kitchen w stainless steel appliances Full length balcony perfect for entertaining Spacious bedrooms, main w built-in robes Stylish bathroom w separate shower & tub Separate laundry dryer & generous storage Additional washroom & intercom access Air conditioning & secure car space