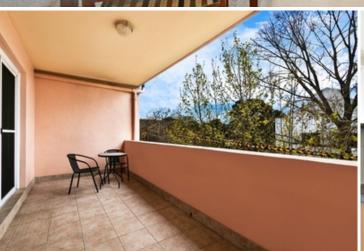

Oversized open plan lounge & dining area Modern kitchen w stainless steel appliances Full length balcony perfect for entertaining Spacious bedrooms, main w built-in robes Stylish bathroom w separate shower & tub Separate laundry dryer & generous storage Additional washroom & intercom access Air conditioning & secure car space