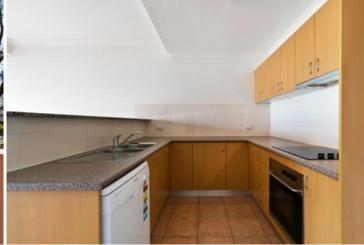

Oversized open plan lounge & dining area Modern kitchen w stainless steel appliances Full length balcony perfect for entertaining Spacious bedrooms, main w built-in robes Stylish bathroom w separate shower & tub Separate laundry dryer & generous storage Additional washroom & intercom access Air conditioning & secure car space