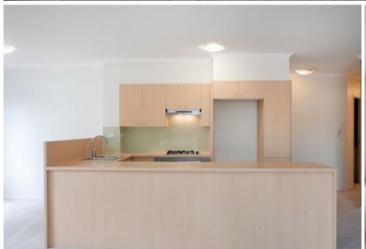

Oversized open plan lounge & dining area
Stylish gas kitchen w stainless steel appliances
Entertainers' balcony w views over Sydney Park
Large main bedroom w built-in robes & ensuite
Generous second bedroom w built in robes
Modern bathroom w tub & laundry w washer
Security car space & ample visitor parking