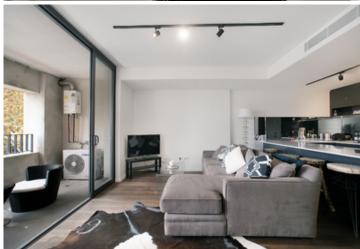

A boutique warehouse conversion of only 21 apartments over 4 levels w/ solid original brickwork, original steel beams, concrete lift & upscale interiors, exteriors and landscaping.

Light filled open plan lounge & dining area Large entertaining terrace w district views Luxurious gas kitchen w stainless steel appliances including integrated fridge & freezer Generous bedroom w large built-in robes