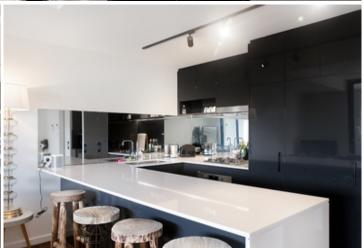

A boutique warehouse conversion of only 21 apartments over 4 levels w/ solid original brickwork, original steel beams, concrete lift & upscale interiors, exteriors and landscaping.

Light filled open plan lounge & dining area Large entertaining terrace w district views Luxurious gas kitchen w stainless steel appliances including integrated fridge & freezer Generous bedroom w large built-in robes