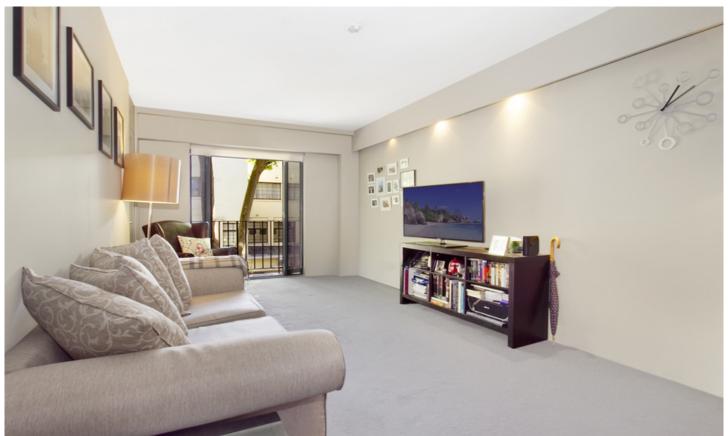

Generous open plan lounge & dining area
Large bedroom w built-in robes & balcony access
Stylish bathroom w concealed laundry & dryer
Kitchen w stainless steel appliances & bar fridge
Balcony overlooking the vibrant Macleay Street
Security intercom system & lift access
Undercover security car space

The REX also includes such building facilities as: 16m Indoor heated lap pool, fully equipped gymnasium, on-site building manager & concierge, elevator access, sauna/steam room, Male & Female shower/toilets/change rooms within the fitness centre.