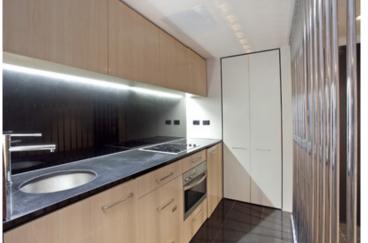

Generous open plan lounge & dining area
Large bedroom w built-in robes & balcony access
Stylish bathroom w concealed laundry & dryer
Kitchen w stainless steel appliances & bar fridge
Balcony overlooking the vibrant Macleay Street
Security intercom system & lift access
Undercover security car space