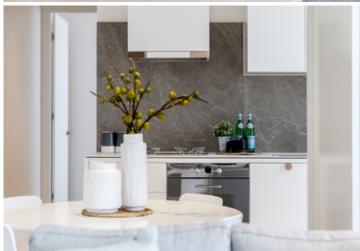

Light filled open plan living & dining area
Designer gas kitchen w stainless steel appliances
Spacious bedroom w built-in robes & terrace access
East facing balcony & separate study/second bedroom
Chic bathroom & separate laundry w dryer
Ducted air conditioning & ample storage