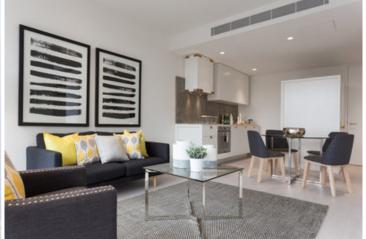

Light filled open plan living & dining area
Designer gas kitchen w stainless steel appliances
Spacious bedroom w built-in robes & terrace access
East facing balcony & separate study/second bedroom
Chic bathroom & separate laundry w dryer
Ducted air conditioning & ample storage