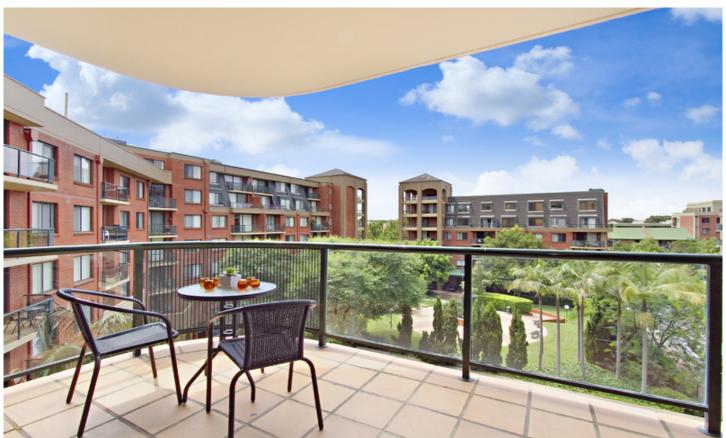

## **HOLDING FEE TAKEN**

Positioned on the top floor of building eight in the sought after Sydney Park Village complex, this two bedroom apartment is set moments from the Inner Wests most coveted conveniences. Offering generous open plan living, it also features fresh interiors and views over the complex gardens.

Generous open plan lounge & dining area Modern gas kitchen w stainless steel appliances Large main bed w walk-in robe & ensuite Spacious second bedroom w built-in robes Bathroom w tub & separate laundry w dryer Balcony w views over the complex gardens Secure car space & ample visitor parking Photos used are of a similar apartment