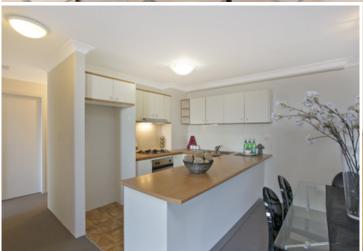

Generous open plan lounge & dining area Modern gas kitchen w stainless steel appliances Large main bed w walk-in robe & ensuite Spacious second bedroom w built-in robes Bathroom w tub & separate laundry w dryer Balcony w views over the complex gardens Secure car space & ample visitor parking Photos used are of a similar apartment