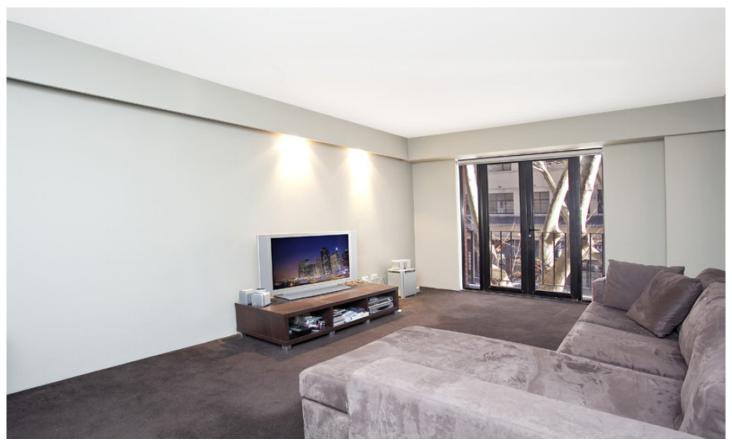

Spacious open plan lounge & dining area
Kitchen w bar fridge & stainless steel appliances
Bedroom w built-in robes & balcony access
Stylish bathroom w concealed laundry & dryer
Secure undercover allocated car space
Security intercom system & lift access