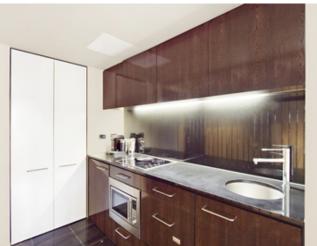

Spacious open plan lounge & dining area
Kitchen w bar fridge & stainless steel appliances
Bedroom w built-in robes & balcony access
Stylish bathroom w concealed laundry & dryer
Secure undercover allocated car space
Security intercom system & lift access