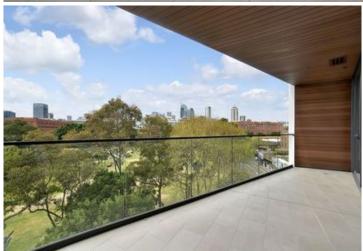

Oversized open plan lounge & dining area
Designer gas kitchen w stainless steel Meile appliances
Large master bed w built-in robes & balcony access
Well-appointed second bedroom/study
Chic bathroom & separate laundry w dryer
Entertainers balcony w stunning park & city views
Air conditioning, lift & intercom access
Generous storage space & additional storage cage