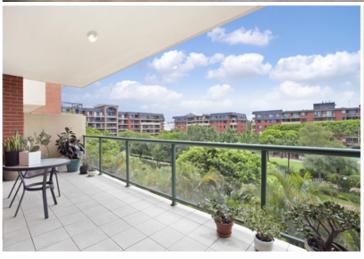

Light filled open plan lounge & dining area Designer gas kitchen w stainless steel appliances Full length balcony perfect for entertaining Main bed w walk-in robe, ensuite & balcony access Spacious second bedroom w built-in robes Stylish bathroom w tub & separate laundry w dryer Security car space & ample visitor parking