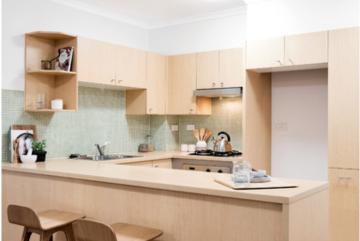

Spacious open plan lounge & dining w air conditioning All-weather courtyard w private entertaining areas Spacious light filled master bedroom w built in robe Designer gas kitchen w stainless steel appliances Modern bathroom w bath & internal laundry w dryer Separate study perfect for home office Secure car space, lift access & visitor parking