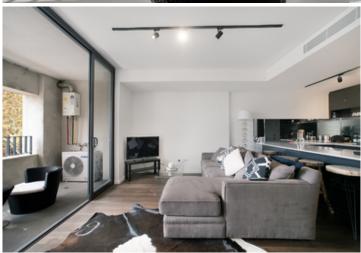

Light filled open plan lounge & dining area
Large entertaining terrace w district views
Luxurious gas kitchen w stainless steel appliances including integrated
fridge & freezer
Generous bedroom w large built-in robes