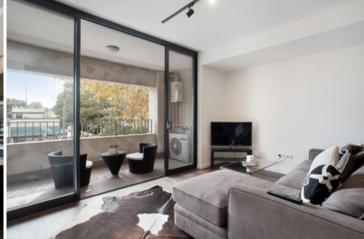

Light filled open plan lounge & dining area
Large entertaining terrace w district views
Luxurious gas kitchen w stainless steel appliances including integrated
fridge & freezer
Generous bedroom w large built-in robes