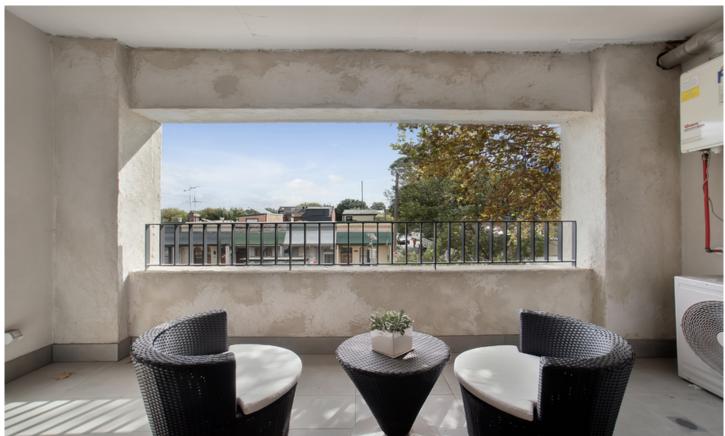

Light filled open plan lounge & dining area
Large entertaining terrace w district views
Luxurious gas kitchen w stainless steel appliances including integrated
fridge & freezer
Generous bedroom w large built-in robes