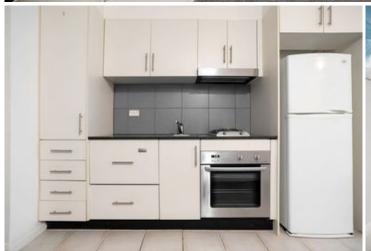

Ground floor position w private street entrance
Light filled open plan lounge & dining area
Double bedroom w built in robes & wash room
Modern bathroom & internal laundry w washer/dryer
Gas kitchen w stainless steel appliances including fridge
Air conditioning, security complex w undercover car space