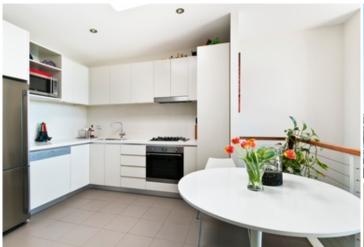

Light filled open plan lounge & dining area Designer gas kitchen w stainless steel appliances Master bed w built-in robes & private terrace Spacious second bed w large built-in wardrobes Sunny entertainers balcony w complex views Stylish bathroom & separate laundry w dryer Undercover secure car space & storage unit