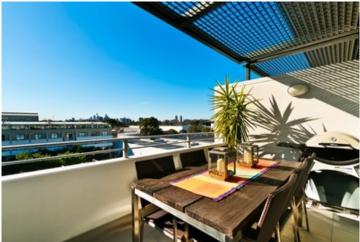

Light filled open plan lounge & dining area Designer gas kitchen w stainless steel appliances Master bed w built-in robes & private terrace Spacious second bed w large built-in wardrobes Sunny entertainers balcony w complex views Stylish bathroom & separate laundry w dryer Undercover secure car space & storage unit