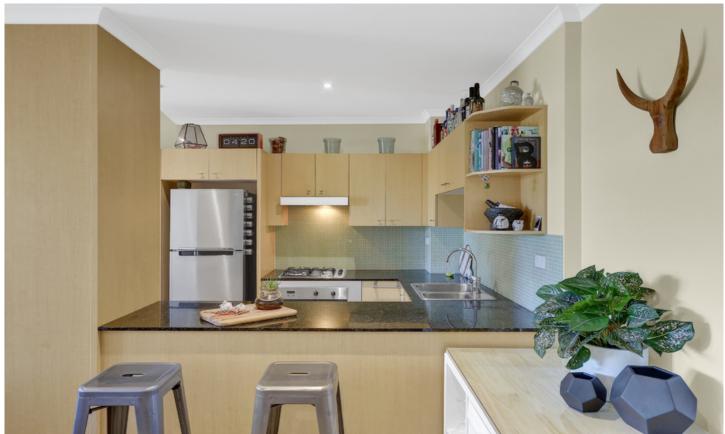

Light filled open plan lounge & dining area
Designer gas kitchen w stainless steel appliances
Massive main bedroom w walk-in robe & ensuite
Full length balcony perfect for entertaining
Generous second bedroom w built-in robes
Stylish bathroom w tub & separate laundry w dryer
Air conditioning & separate study alcove
Secure car space & ample visitor parking