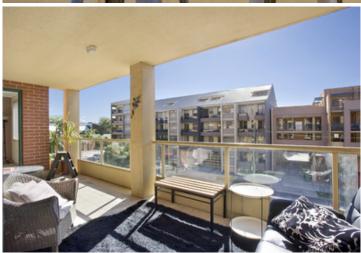

Light filled open plan lounge & dining area
Designer gas kitchen w stainless steel appliances
Massive main bedroom w walk-in robe & ensuite
Full length balcony perfect for entertaining
Generous second bedroom w built-in robes
Stylish bathroom w tub & separate laundry w dryer
Air conditioning & separate study alcove
Secure car space & ample visitor parking