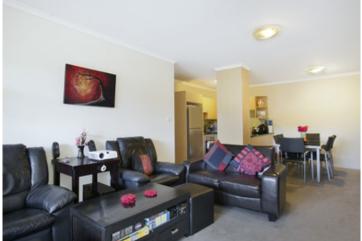

Light filled open plan lounge & dining area
Designer gas kitchen w stainless steel appliances
Massive main bedroom w walk-in robe & ensuite
Full length balcony perfect for entertaining
Generous second bedroom w built-in robes
Stylish bathroom w tub & separate laundry w dryer
Air conditioning & separate study alcove
Secure car space & ample visitor parking