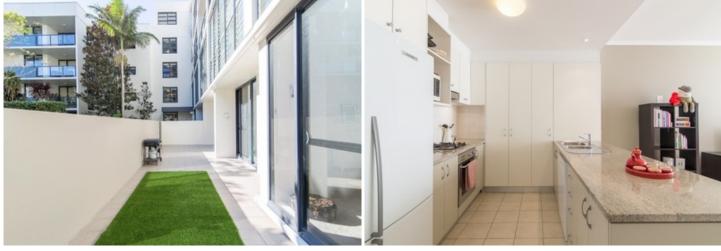

Oversized open plan lounge & dining area Designer gas kitchen w stainless steel appliances Large light-filled courtyard perfect for entertaining Well-appointed bedrooms both w built-ins, main w ensuite Chic bathroom w tub & separate laundry w dryer Air conditioning & ceiling fans in both bedrooms Security complex w lift access & secure car space