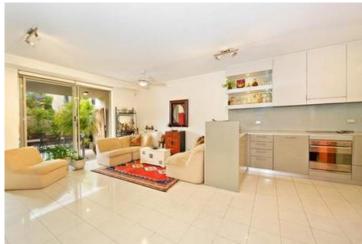

## Designer apartment with large private courtyard

Situated in one of Erskineville's most sought after developments, this oversized two bedroom plus study courtyard apartment offers the ultimate lifestyle choice. Presented in excellent condition and naturally bright, this property showcases generous open plan living matched by high quality interiors.

Large open plan lounge & dining area Designer gas kitchen w stainless steel appliances Oversized courtyard perfect for entertaining Spacious main bedroom w built-ins & ensuite Second bedroom w sun room/walk in robe Additional terrace w access from both bedrooms Bathroom with tub & separate laundry w dryer Separate large study room w built-in robes