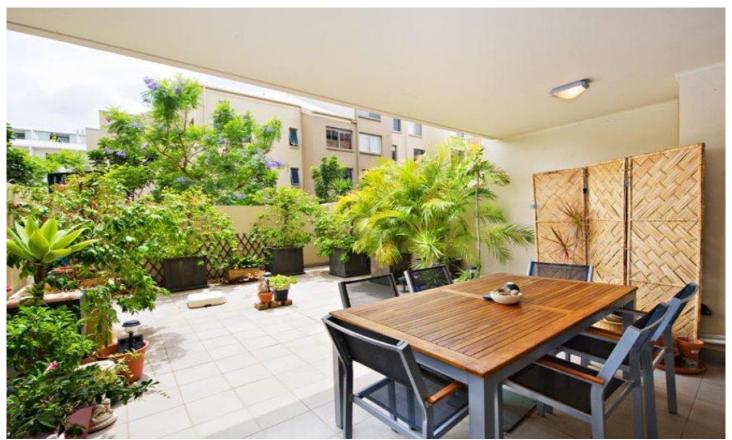

## Designer apartment with large private courtyard

Situated in one of Erskineville's most sought after developments, this oversized two bedroom plus study courtyard apartment offers the ultimate lifestyle choice. Presented in excellent condition and naturally bright, this property showcases generous open plan living matched by high quality interiors.

Large open plan lounge & dining area Designer gas kitchen w stainless steel appliances Oversized courtyard perfect for entertaining Spacious main bedroom w built-ins & ensuite Second bedroom w sun room/walk in robe Additional terrace w access from both bedrooms Bathroom with tub & separate laundry w dryer Separate large study room w built-in robes