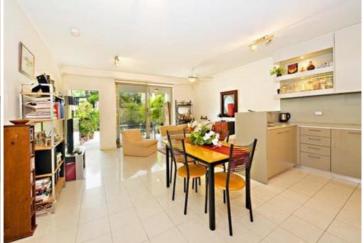

## Designer apartment with large private courtyard

Situated in one of Erskineville's most sought after developments, this oversized two bedroom plus study courtyard apartment offers the ultimate lifestyle choice. Presented in excellent condition and naturally bright, this property showcases generous open plan living matched by high quality interiors.

Large open plan lounge & dining area Designer gas kitchen w stainless steel appliances Oversized courtyard perfect for entertaining Spacious main bedroom w built-ins & ensuite Second bedroom w sun room/walk in robe Additional terrace w access from both bedrooms Bathroom with tub & separate laundry w dryer Separate large study room w built-in robes