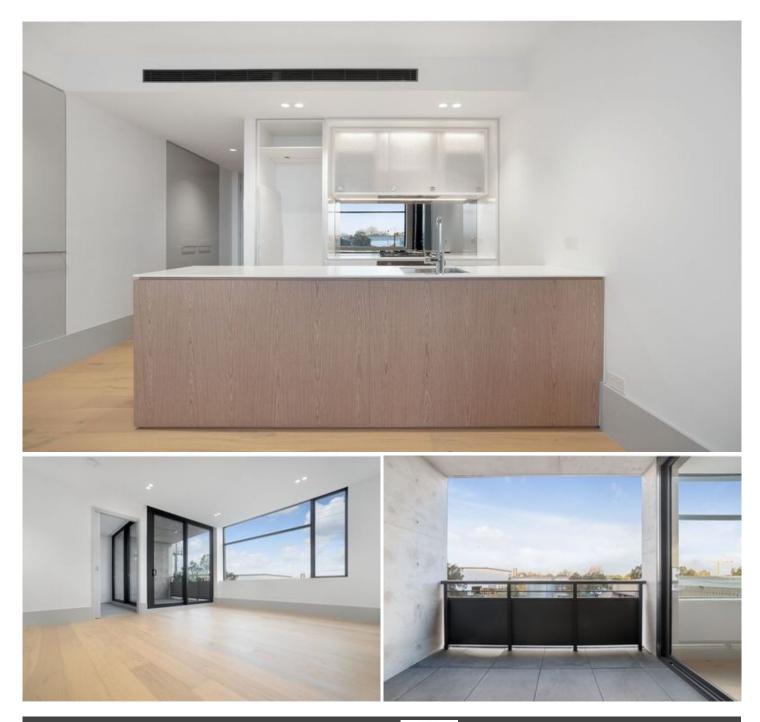

Light filled open plan living & dining area Designer gas kitchen w stainless steel appliances including fridge Spacious bedroom w large built-in robes & balcony access Large balcony perfect for entertaining w district views Chic bathroom & separate laundry w dryer Separate study area & generous storage space throughout Ducted air conditioning, video intercom access & storage cage