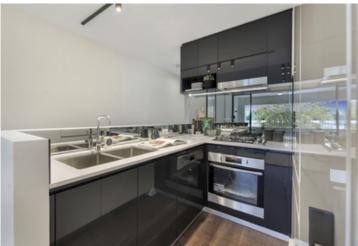

Light filled open plan lounge & dining area
Large entertaining terrace w district views
Luxurious gas kitchen w stainless steel appliances & fridge/freezer
Generous bedroom w large built-in robes
Stunning bathroom & separate laundry w washer/dryer
Ducted air-conditioning & generous storage space