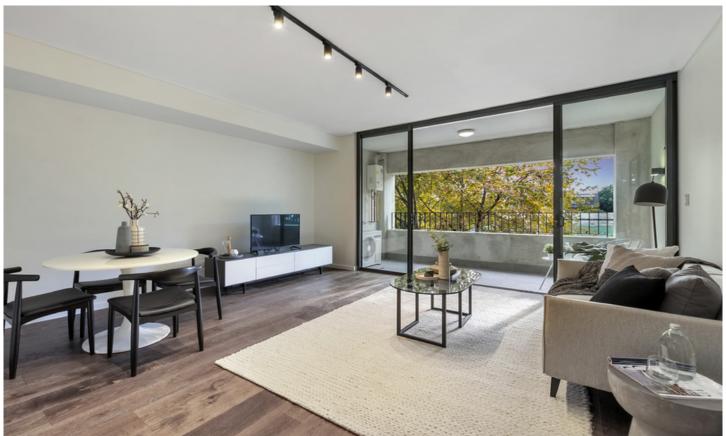

Light filled open plan lounge & dining area
Large entertaining terrace w district views
Luxurious gas kitchen w stainless steel appliances & fridge/freezer
Generous bedroom w large built-in robes
Stunning bathroom & separate laundry w washer/dryer
Ducted air-conditioning & generous storage space