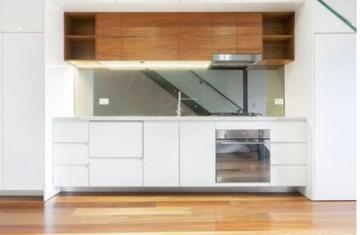

Expansive open plan lounge & dining area
Designer gas kitchen w stainless steel appliances
Light filled courtyard perfect for entertaining
Oversized master bed w built-ins & chic ensuite
Large second & third beds both w built-in robes
Stylish bathroom w stone tub & shower
Internal laundry & ample storage space t/out