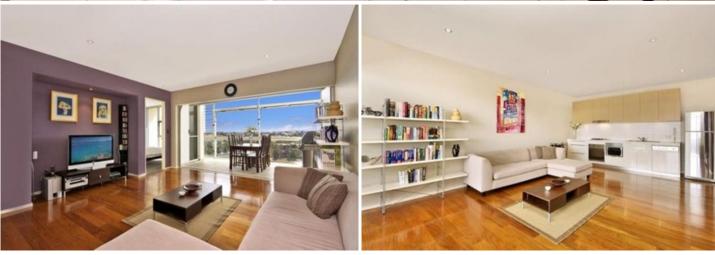

Light filled open plan lounge & dining area Large 'loggia' balcony w louver shutters Gourmet kitchen w stainless steel appliances Spacious bedroom w built in wardrobes Dual entry bathroom w separate bath & shower Internal laundry w dryer & generous storage Security car space & large storage cage