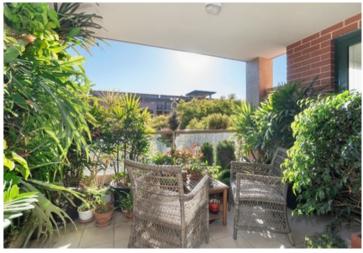

Generous open plan lounge & dining area
Designer gas kitchen w stainless steel appliances
Spacious bedroom w built in robes & balcony access
Light filled balcony with leafy outlook
Stylish bathroom w tub & internal laundry w dryer
Separate study area perfect for home office
Ceiling fans in lounge & bedroom
Secure car space & ample visitor parking