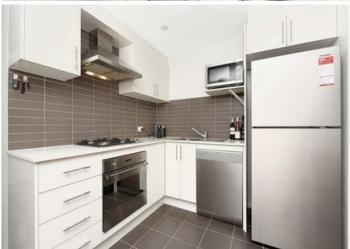

Light filled open plan lounge & dining area
Designer gas kitchen w stainless steel appliances
Loft style bedroom w built-in robes & skylight
Spacious terrace perfect for entertaining
Stylish bathroom w tub & separate laundry w dryer
Generous storage & downstairs wash room
Undercover secure car space & on-site visitor parking