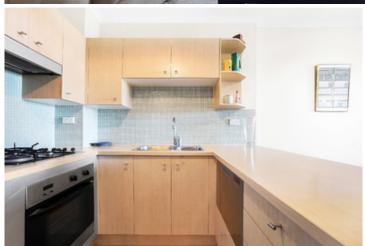

Generous open plan lounge & dining area
Spacious bedroom w walk in robe & balcony access
Light filled balcony with leafy outlook
Bathroom w tub & separate laundry w dryer
Modern gas kitchen w stainless steel appliances
Separate study area perfect for home office
Air Conditioning in lounge & ceiling fan in bedroom
Secure car space & ample visitor parking