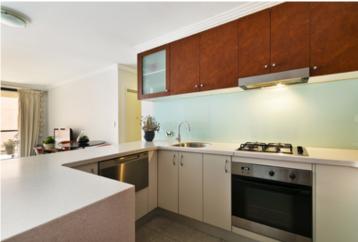

Generous open plan lounge & dining area
Designer gas kitchen w stainless steel appliances
Light filled entertainers balcony w complex views
Spacious bedroom w walk-in robe & balcony access
Stylish bathroom w tub & separate laundry w dryer
Separate study area perfect for home office
Air conditioning & ample storage space
Secure car space & ample visitor parking