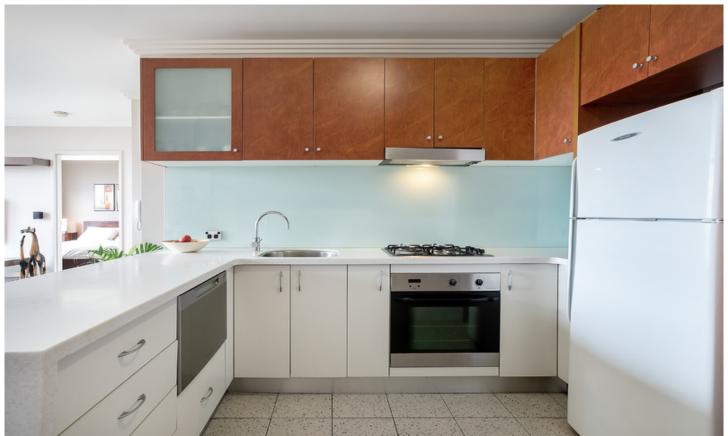

## Light filled apartment with study & complex views

Designed for laid back urban living, this internal east facing one bedroom plus study apartment features a great entertainers layout with views over the complex facilities and manicured gardens.

Light filled open plan lounge & dining area
Designer gas kitchen w stainless steel appliances
Generous bedroom w walk-in robe & balcony access
Entertainers balcony w leafy complex views
Stylish bathroom w tub & internal laundry w dryer
Separate study area & generous storage space
Brand new carpet & paint throughout
Secure car space & ample visitor parking