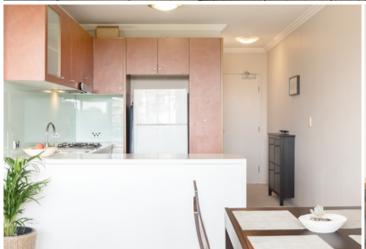

## Light filled apartment with study & complex views

Designed for laid back urban living, this internal east facing one bedroom plus study apartment features a great entertainers layout with views over the complex facilities and manicured gardens.

Light filled open plan lounge & dining area
Designer gas kitchen w stainless steel appliances
Generous bedroom w walk-in robe & balcony access
Entertainers balcony w leafy complex views
Stylish bathroom w tub & internal laundry w dryer
Separate study area & generous storage space
Brand new carpet & paint throughout
Secure car space & ample visitor parking