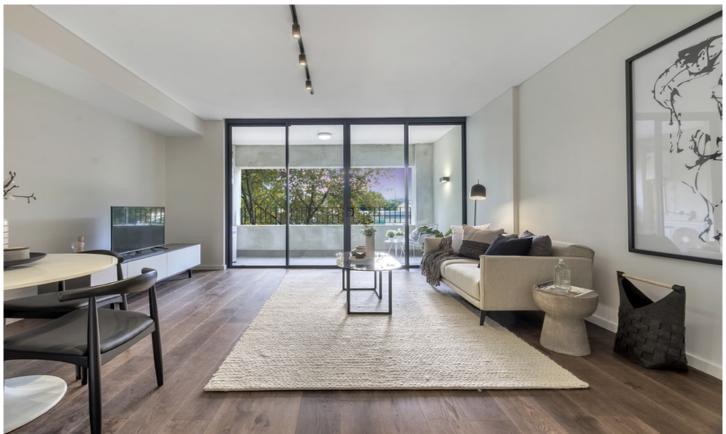

Light filled open plan lounge & dining area
Large entertaining terrace w district views
Luxurious gas kitchen w stainless steel appliances & fridge/freezer
Generous bedroom w large built-in robes
Stunning bathroom & separate laundry w washer/dryer
Ducted air-conditioning & generous storage space