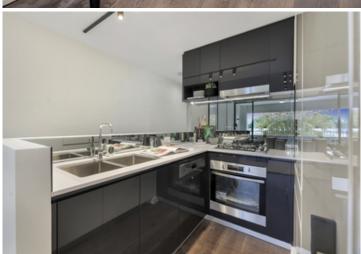

Light filled open plan lounge & dining area
Large entertaining terrace w district views
Luxurious gas kitchen w stainless steel appliances & fridge/freezer
Generous bedroom w large built-in robes
Stunning bathroom & separate laundry w washer/dryer
Ducted air-conditioning & generous storage space