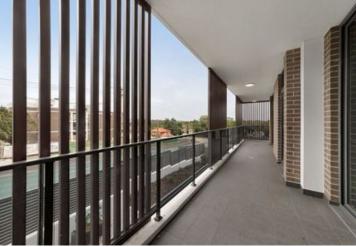

Large open plan lounge & dining area
Designer gas kitchen w stainless steel appliances
Oversized balcony perfect for entertaining
Spacious main bedroom w built-in robes & ensuite
Generous second bedroom w built in robes
Chic bathroom & separate laundry w dryer
Air conditioning & generous storage space t/out
Undercover secure car space & visitor parking