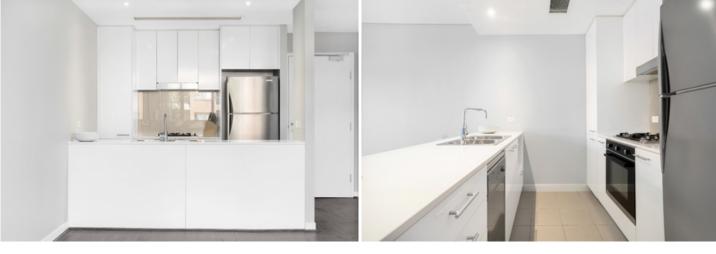

Light-filled open plan lounge & dining area Designer gas kitchen w stainless steel appliances Entertainers' balcony w leafy outlook Double bedroom w large built-in robes Stylish bathroom w internal laundry & dryer Air conditioning & generous storage Secure car space Secure building w video intercom & lift access