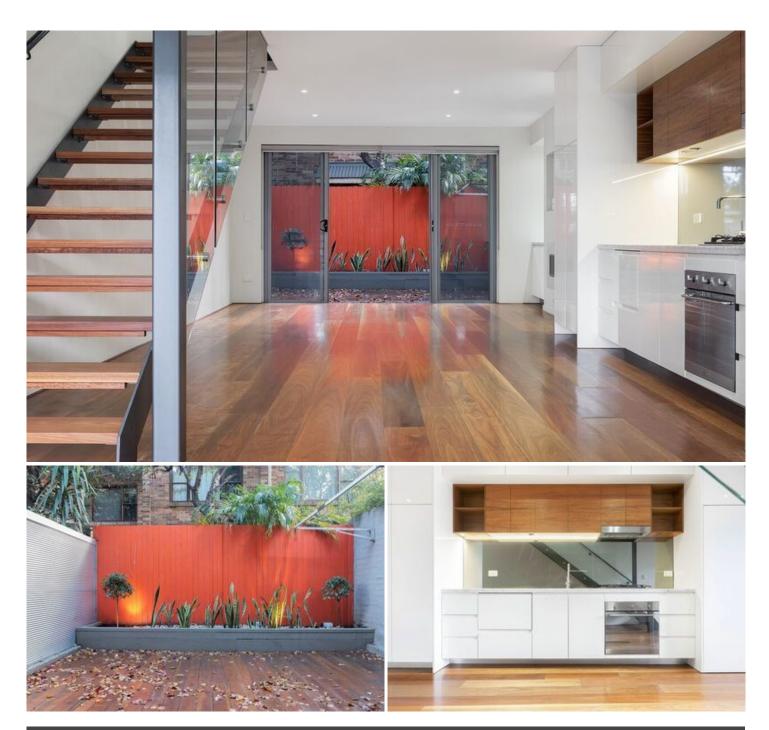

## HOLDING FEE TAKEN

Tastefully appointed throughout, this stunning terrace showcases luxe living over three impeccable levels. Crafted with an intuitive use of space and light it also features generous open plan living with a fluid transition onto a private garden courtyard inspiring a relaxed indoor/outdoor lifestyle.

Expansive open plan lounge & dining area Designer gas kitchen w stainless steel appliances Light filled courtyard perfect for entertaining Oversized master bed w built-ins & chic ensuite Large second & third beds both w built-in robes Stylish bathroom w stone tub & shower Internal laundry & ample storage space t/out

Set on one of Erskineville's private cul-de-sacs, immerse yourself in tranquil neighbourhood living just a short stroll to Erskineville Village, King Street Newtown, Sydney Park, public schools and public transport.