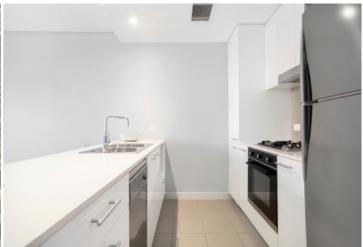

Light-filled open plan lounge & dining area Designer gas kitchen w stainless steel appliances Entertainers balcony w leafy outlook Double bedroom w large built-in robes Stylish bathroom w internal laundry & dryer Air conditioning & generous storage space Secure building w video intercom & lift access