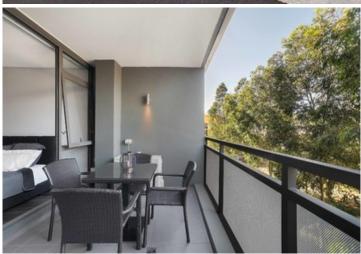

Light-filled open plan lounge & dining area Designer gas kitchen w stainless steel appliances Entertainers balcony w leafy outlook Double bedroom w large built-in robes Stylish bathroom w internal laundry & dryer Air conditioning & generous storage space Secure building w video intercom & lift access