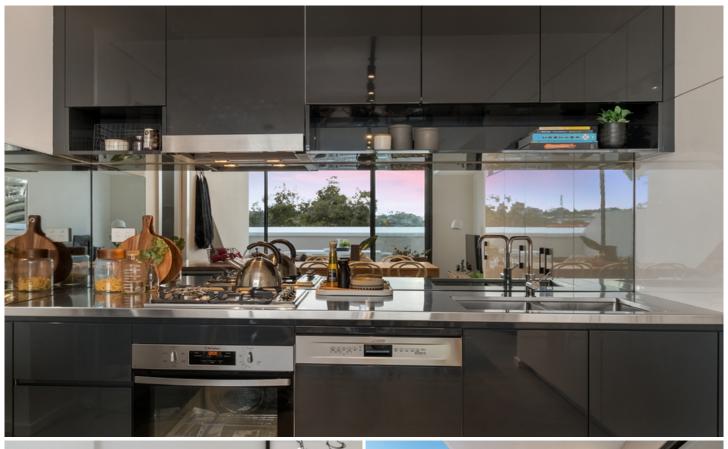

A boutique warehouse conversion of only 21 apartments over 4 levels w/ solid original brickwork, original steel beams, concrete lift & upscale interiors, exteriors and landscaping.

Light filled open plan lounge & dining area
Large entertainers courtyard w private entrance
Luxurious gas kitchen w stainless steel appliances
Master bedroom w large built-in robes & ensuite
Spacious second bedroom w built-in robes
Stunning bathroom & separate laundry w dryer