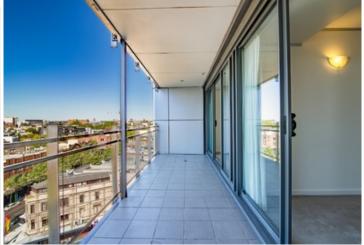

## Monument - Designer apartment with harbour views

Situated in the desirable Monument building offering sweeping harbour and district views, this stylish one bedroom plus study apartment is the perfect opportunity to secure an apartment in this tightly held complex.

Expansive open plan lounge & dining area
Designer kitchen w stainless steel appliances
Light filled entertainers balcony w harbour views
Spacious bedroom w large built-in robes
Designer bathroom & separate laundry w dryer
Separate study area perfect for home office
Air conditioning, concierge & video intercom access
Heated lap pool, tranquil water gardens & health club
Secure undercover car space & ample visitor parking