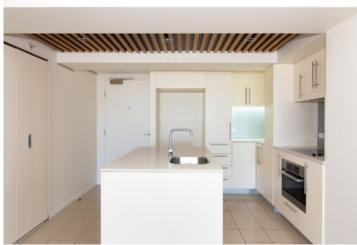

Expansive open plan lounge & dining area
Designer kitchen w stainless steel appliances
Light filled entertainers balcony w harbour views
Spacious bedroom w large built-in robes
Designer bathroom & separate laundry w dryer
Separate study area perfect for home office
Air conditioning, concierge & video intercom access
Heated lap pool, tranquil water gardens & health club
Secure undercover car space & ample visitor parking