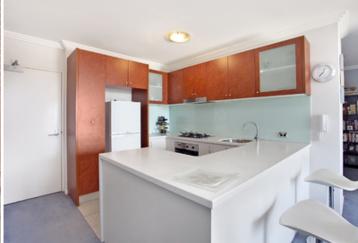

Generous open plan lounge & dining area
Designer gas kitchen w stainless steel appliances
Sun drenched entertainers balcony w city skyline views
Spacious bedroom w walk-in robe & balcony access
Stylish bathroom w tub & separate laundry w dryer
Separate study area perfect for home office
Secure car space & ample visitor parking