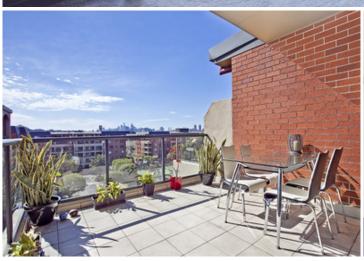

## North facing apartment with study and city skyline views

This one bedroom plus study apartment encompasses the essence and convenience of urban living. Naturally bright with modern features and an ideal northerly aspect, this property showcases open plan living and a private outlook with city skyline views.

Generous open plan lounge & dining area
Designer gas kitchen w stainless steel appliances
Sun drenched entertainers balcony w city skyline views
Spacious bedroom w walk-in robe & balcony access
Stylish bathroom w tub & separate laundry w dryer
Separate study area perfect for home office
Secure car space & ample visitor parking