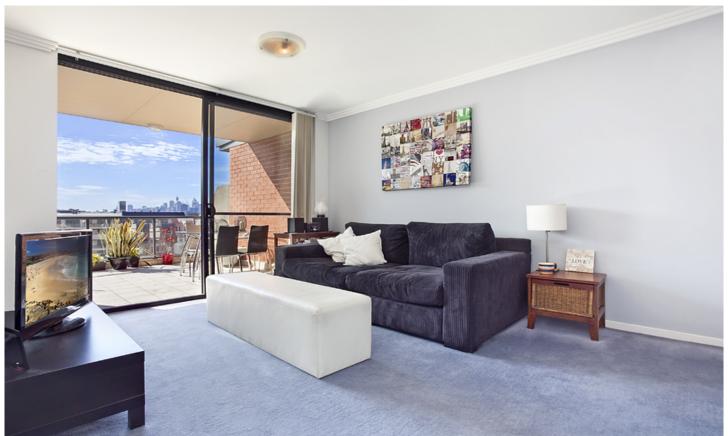

## North facing apartment with study and city skyline views

This one bedroom plus study apartment encompasses the essence and convenience of urban living. Naturally bright with modern features and an ideal northerly aspect, this property showcases open plan living and a private outlook with city skyline views.

Generous open plan lounge & dining area
Designer gas kitchen w stainless steel appliances
Sun drenched entertainers balcony w city skyline views
Spacious bedroom w walk-in robe & balcony access
Stylish bathroom w tub & separate laundry w dryer
Separate study area perfect for home office
Secure car space & ample visitor parking