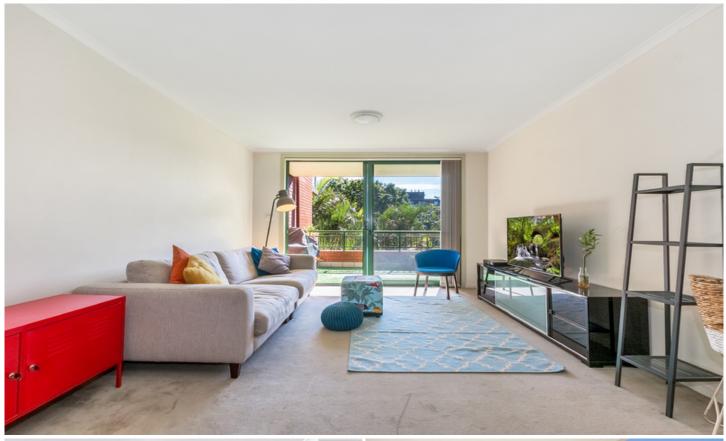

## Light filled apartment with leafy complex views

Generous in size and features, this two bedroom apartment boasts light filled, oversized living. Situated in the highly sought after Sydney Park Village complex, it offers a versatile floor plan with stylish finishes and peaceful views over the complex gardens and outdoor facilities.

Generous open plan lounge & dining area Designer gas kitchen w stainless steel appliances Full length entertainers balcony w leafy outlook Main bed w walk-in robe & stylish ensuite Spacious second bedroom w built-in robes Modern bathroom w tub & separate laundry w dryer Security car space & ample visitor parking