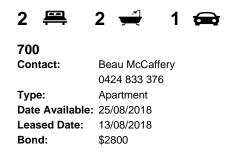

King and Crown Streets and minutes to The Grounds, Campos, Rosetta Stone Bakery, Bread & Circus, and Fratelli Fresh, Sydney Park Village is one of the most sought after resort style buildings in inner Sydney. Offering incomparable facilities including 24 hour security, 60 visitor car spaces, outdoor pool, two tennis courts, gym and indoor heated lap pool - immerse yourself in a sanctuary away from any urban buzz.

Please ensure that you register your details to inspect the property. Registration will ensure you are instantly informed of any updates, changes or cancellations. While care has been taken in the preparation of these particulars, no responsibility is accepted for the accuracy and interested persons are advised to make their own enquiries and satisfy themselves in all respects.



https://www.beaumccaffery.com.au/4387724