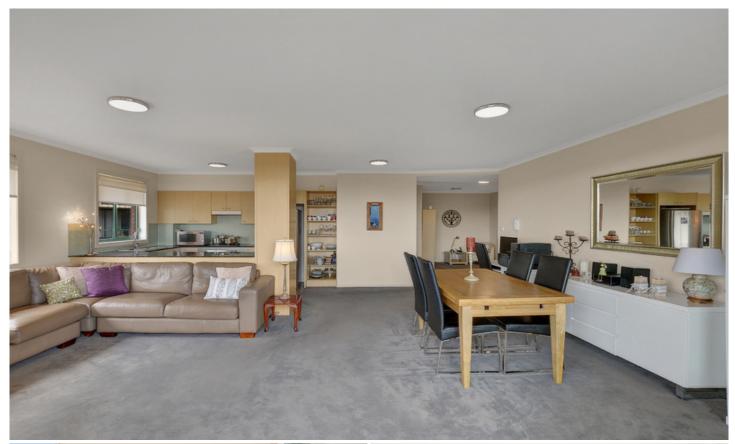

## North facing two bedroom corner apartment

Showcasing a new statement in urban living, this third floor apartment is situated in the heart of Erskineville's vibrant village culture. Epitomising sleek, open plan living and drenched in northern light, this two bedroom apartment offers low-maintenance designer living on the buzzing inner-city fringe.

Large open plan living & dining area Modern gas kitchen w stainless steel appliances Light filled balcony perfect for entertaining Generous main bedroom w built-in robes & ensuite Spacious second bedroom w built-in robes Bathroom w tub & separate laundry w dryer Secure car space, lift & intercom access