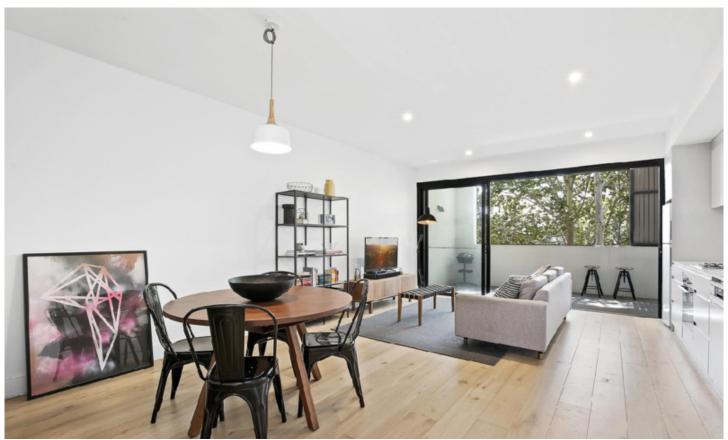

## Designer apartment in the heart of Alexandria

Perfectly positioned in this boutique development on only sixteen apartments, this stylish one bedroom apartment with secure parking has been designed to impress.

Large open plan lounge & dining area
Designer gas kitchen w stainless steel appliances
Spacious bedroom w built in robes & balcony access
Full length undercover balcony perfect for entertaining
Chic bathroom & internal laundry w clothes dryer
Air conditioning & generous storage space throughout
Undercover secure car space