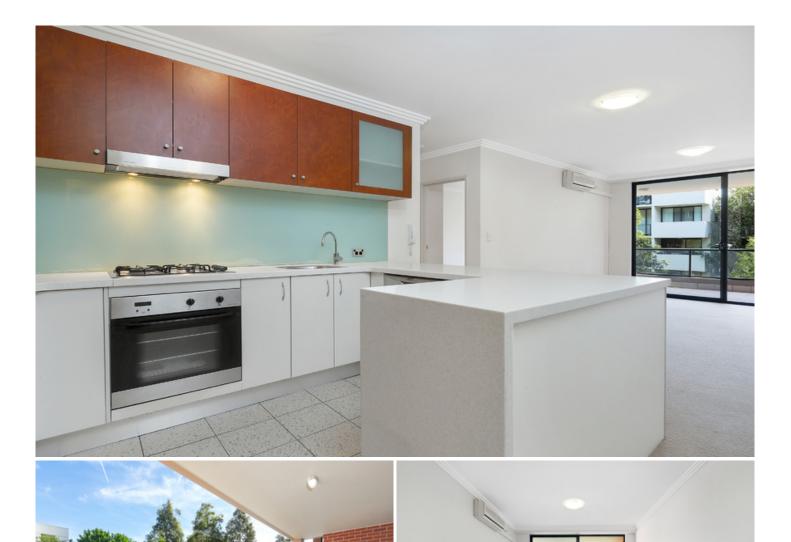

## location

Set in the exclusive Sydney Park Village resort style complex, this sun drenched one bedroom apartment offers immense privacy while capturing the essence of urban city living. With an attractive west facing aspect and over-sized entertainer's balcony, this apartment offers the perfect inner city home.

Spacious open plan lounge & dining area Large covered balcony perfect for entertaining Modern gas kitchen w stainless steel appliances Master bedroom w built-in robes & balcony access Separate study area perfect for home office Modern bathroom w tub & internal laundry w dryer Air conditioning & generous storage space