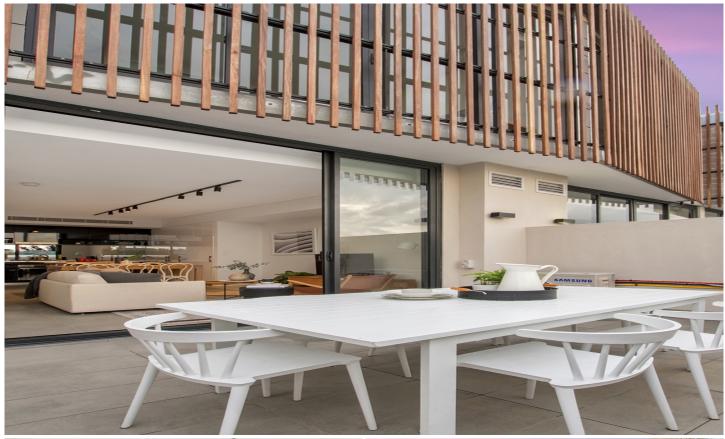

A boutique warehouse conversion of only 21 apartments over 4 levels w/ solid original brickwork, original steel beams, concrete lift & upscale interiors, exteriors and landscaping.

Light filled open plan lounge & dining area Large entertainers terrace w district views Luxurious gas kitchen w stainless steel appliances Master bedroom w large built-in robes & ensuite Spacious second bedroom w built-in robes Stunning bathroom & separate laundry w dryer \_