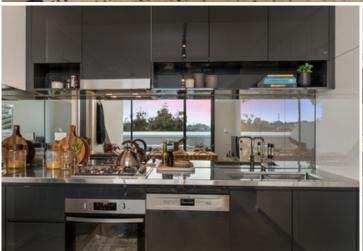

A boutique warehouse conversion of only 21 apartments over 4 levels w/ solid original brickwork, original steel beams, concrete lift & upscale interiors, exteriors and landscaping.

Light filled open plan lounge & dining area
Large entertainers terrace w district views
Gas kitchen w stainless steel appliances Inc. fridge/freezer
Master bedroom w large built-in robes & ensuite
Spacious second bedroom w built-in robes
Stunning bathroom & separate laundry w dryer