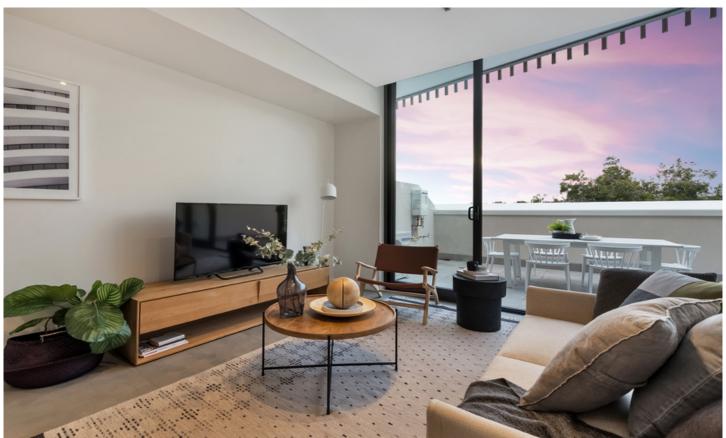

## Luxurious warehouse living in the heart of Alexandria

The perfect blend of raw & contemporary warehouse features, industrial tones & modern touches, Mitchell + Fountain is sure to impress in this inner-city enclave.

A boutique warehouse conversion of only 21 apartments over 4 levels w/ solid original brickwork, original steel beams, concrete lift & upscale interiors, exteriors and landscaping.

Light filled open plan lounge & dining area
Large entertainers terrace w district views
Gas kitchen w stainless steel appliances Inc. fridge/freezer
Master bedroom w large built-in robes & ensuite
Spacious second bedroom w built-in robes
Stunning bathroom & separate laundry w dryer