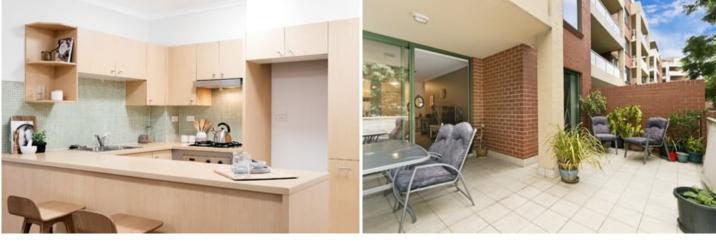

## Light filled apartment with large courtyard

Generous in size and features, this north facing one bedroom apartment plus study boasts light filled, oversized living. Situated in the sought after Sydney Park Village complex, it offers a versatile floor plan combined with stylish finishes and a large private courtyard perfect for entertaining.

Light filled open plan lounge & dining area Modern gas kitchen w stainless steel appliances Large bedroom w built in robes & balcony access Oversized courtyard perfect for entertaining Stylish bathroom w tub & internal laundry w dryer Separate study area perfect for home office Ceiling fans & generous storage space Secure car space & ample visitor parking