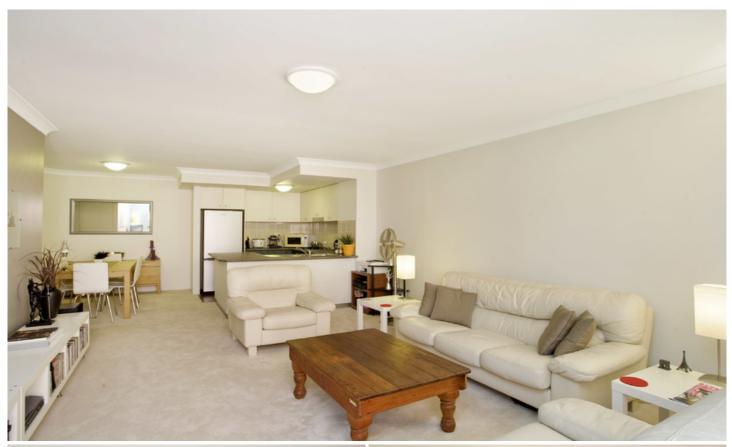

## Privately positioned two bedroom apartment

Nestled in Sydney Park Village with a private aspect, this two bedroom apartment is set moments from the Inner Wests most coveted conveniences. Boasting generous open plan living, it also features light-filled interiors, stylish finishes and an oversized layout.

Large open plan lounge & dining area Modern gas kitchen w stainless steel appliances inc fridge Oversized main bedroom w walk-in robe & ensuite Generous second bedroom w built-in wardrobes Bathroom w tub & internal laundry w dryer Air conditioning & ceiling fans Privately positioned balcony Secure car space & ample visitor parking