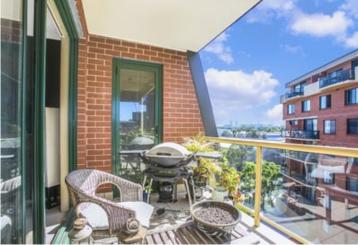

## North facing two bedroom corner apartment

Showcasing a new statement in urban living, this top floor apartment is situated in the heart of Erskineville's vibrant village culture. Epitomising sleek, open plan living and drenched in northern light, this two bedroom apartment offers low-maintenance designer living on the buzzing inner-city fringe.

Large open plan living & dining area
Modern gas kitchen w stainless steel appliances
Light filled balcony perfect for entertaining
Oversized main bedroom w built-in robes & ensuite
Spacious second bedroom w built-in robes
Bathroom w tub & separate laundry w dryer
Separate study area & generous storage space
Secure car space, lift & intercom access