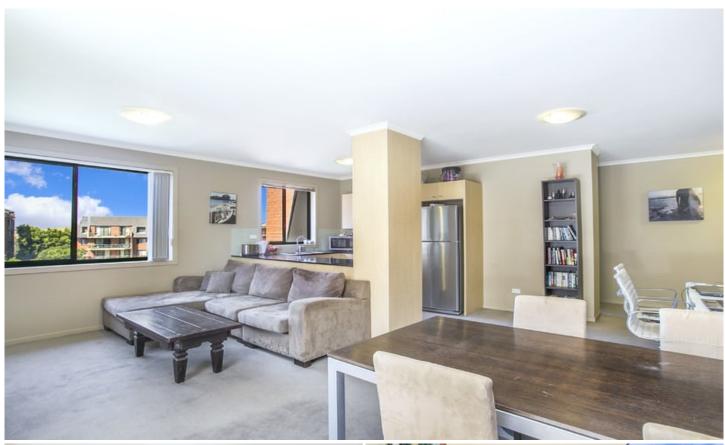

## North facing two bedroom corner apartment

Showcasing a new statement in urban living, this top floor apartment is situated in the heart of Erskineville's vibrant village culture. Epitomising sleek, open plan living and drenched in northern light, this two bedroom apartment offers low-maintenance designer living on the buzzing inner-city fringe.

Large open plan living & dining area
Modern gas kitchen w stainless steel appliances
Light filled balcony perfect for entertaining
Oversized main bedroom w built-in robes & ensuite
Spacious second bedroom w built-in robes
Bathroom w tub & separate laundry w dryer
Separate study area & generous storage space
Secure car space, lift & intercom access